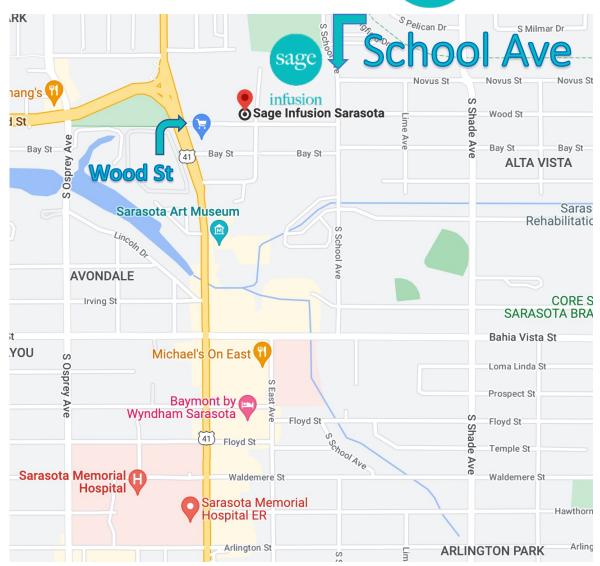

#### 2055 Wood St Suite 202 Sarasota FL 34237

### **Directions to Sage Infusion - Sarasota**

# If you are coming from I-75 South (North of Sarasota):

- Take Exit 210 to merge onto FL-780 W/Fruitville Rd toward Sarasota/St Armands
- Turn left onto Lime Ave
- Turn right onto Ringling Blvd
- Turn left onto S School Ave
- Turn right onto Wood St
- Turn right on S East Ave to access the parking lot

## If you are coming from I-75 N (South of Sarasota):

- Take Exit 210 toward Fruitville Rd/Historic Florida 780 W
- Keep left at the fork, follow signs for FL-780 W
- Turn left onto Fruitville Rd
- Turn left onto Lime Ave
- Turn right onto Ringling Blvd
- Turn left onto S School Ave
- Turn right onto Wood St
- Turn left on S East Ave to access the parking lot

### After turning onto S East Ave

- · Entrance is through the brown building courtyard
- We are in **Suite 202** on the **2<sup>nd</sup> floor**; elevator access
- Free Parking on site available